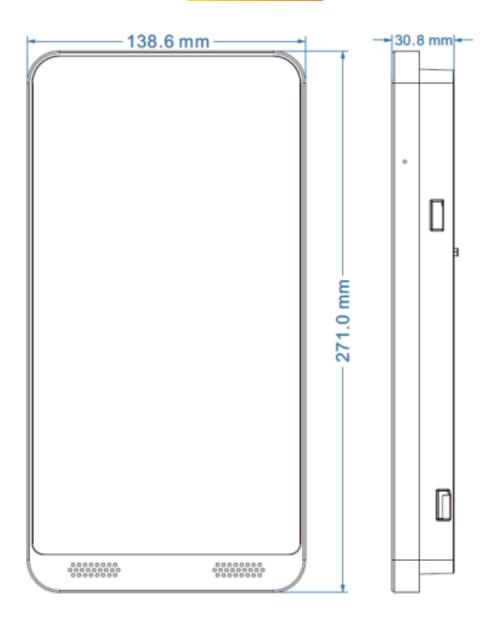

## **Dimensions**

| Supplementary Light   |                                                         |  |
|-----------------------|---------------------------------------------------------|--|
| IR Distance           | 10m                                                     |  |
| White Light Distance  | 1-3m (soft white light)                                 |  |
| Smart Linkage         |                                                         |  |
| Screen Wakeup         | Yes                                                     |  |
| Light Adjustment      | Yes                                                     |  |
| Snapshot              | Yes                                                     |  |
| Audio                 |                                                         |  |
| Two-way Talk          | Yes (noise reduction and echo cancellation)             |  |
| Audio Input           | 1CH built-in MIC                                        |  |
| Audio Output          | Built-in speaker                                        |  |
| Interface             |                                                         |  |
| Network Interface     | 10/100Mbps self-adaptive Ethernet port x1               |  |
| Alarm Input           | 2CH                                                     |  |
| Audio Output          | 2CH                                                     |  |
| Wiegand Interface     | Wiegand input/output (26/34)                            |  |
| RS485                 | RS485x1 (half duplex)                                   |  |
| Door Lock Output      | Relay output, NO/NC(optional), delay setting supported  |  |
| SD Card Interface     | 1 micro SD card slot, up to 128G                        |  |
| USB Interface         | USB x1                                                  |  |
| Anti-Tamper Interface | 1 button                                                |  |
| Exit Button           | 1                                                       |  |
| Reset Button          | 1                                                       |  |
| Others                |                                                         |  |
| Power                 | 12V @ 3A                                                |  |
| Power Management      | Screen sleep, screen protection, time switch            |  |
| Power Consumption     | <10W                                                    |  |
| Weight                | Approx. 1.05KG                                          |  |
| Installation          | Wall Mounting, Embedded Installation, Desktop           |  |
| Protection            | IP66, Surge Protection and Voltage Transient Protection |  |
| Working Environment   | -20°C~65°C, <95% (non-condensing)                       |  |
| Dimensions(mm)        | 138.6x30.8x271                                          |  |