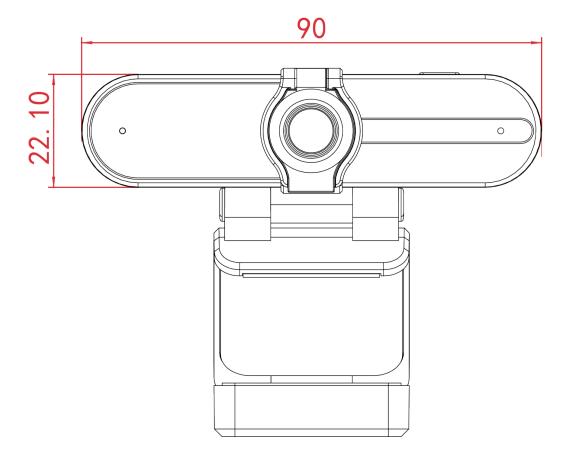

| Indicator Light            | Power indicator light/ Status indicator light         |
| Power Supply               | USB power supply, DC5V                                |
| Power Cosumption           | <1W                                                   |
| Work Temperature           | − 10 °C ~50 °C                                        |
| Work Humidity              | <90%RH (non-condensing)                               |
| Weight                     | ≈130g                                                 |
| Installation               | Clip on base                                          |
| Continuous working hours   | More than 24 hours                                    |
| Indicator Light Status     | Working: Light on. No working: light off              |

## DIMENSIONS